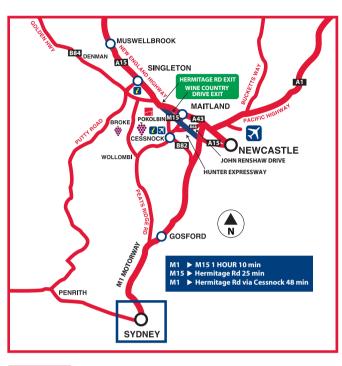

#### All roads lead to the Around Hermitage Wine and Food Trail in Pokolbin.

Hermitage Road is just off the A15 New England Highway to the north and Broke Road to the south. The new Hunter Expressway (M15) takes you straight to Hermitage Road.

The Hunter Valley is just a 2 hour drive from Sydney via the M1 Pacific Motorway and the Hunter Expressway (M15) to Hermitage Road.

From the North take the B68 John Renshaw Drive towards Singleton and then join the Hunter Expressway (M15) to Hermitage Road.