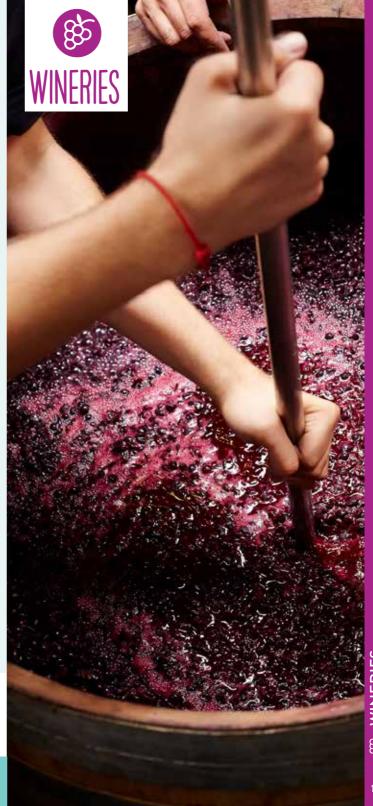

The wineries featured on the **Fine Wine Trail** produce some of the best and most typical wines in the Swan Valley. All have won trophies at the Singapore Airlines Swan Valley Wine Show in recent years.

# Swan Valley REGIONAL WINE STYLES

The Swan Valley has a warm, Mediterranean-style climate. This, along with the rich soils and good access to water from the Swan River, has allowed the region to establish itself as a leading producer of a broad array of high quality wines, ideally suited to Perth's climate and a smorgasbord of cuisines.

# SPARKLING WINES

Sparkling wines have long been the favoured drink to celebrate any occasion. Making sparkling wine in the traditional Methode Champenoise, the same method that produces Champagne in France, is labour intensive but well worth the extra effort. In the Swan Valley, delicious and creamy sparkling wines are produced from traditional varieties such as Chardonnay as well as Chenin Blanc and Shiraz.