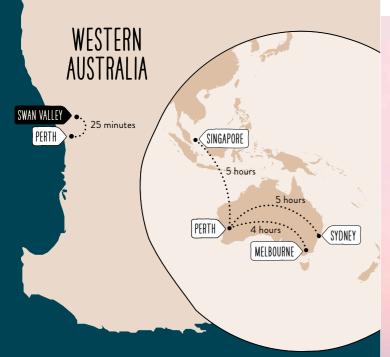

# SWAN VALLEY LOCATION

Getting to the Western Australian capital has never been easier, with comfortable flying times from most Asian countries and non-stop flights connecting the city to the UK. Once in Perth, the Swan Valley is one of the most accessible day trip or overnight experiences on offer, whether by private car, tour, taxi, Uber or bicycle.

# FROM THE AIRPORT

The Swan Valley is located a mere 10-minute drive from Perth Airport Terminals 3 & 4 and just a 20-minute drive from Perth Airport Terminals 1 & 2.

# VIA PUBLIC TRANSPORT

Regular train services operate from the Perth CBD to Guildford and Midland. There is no public transport from these locations to the Swan Valley. Transport arrangements, such as a hire car, tour or bicycle, should be made prior to your arrival.